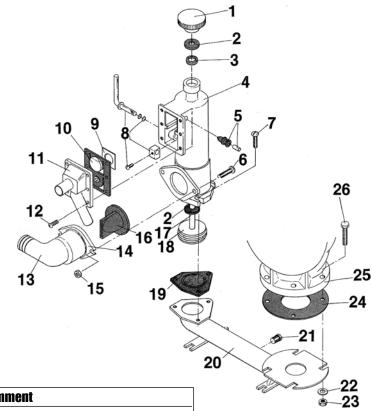

■ HF Pump Assembly will bolt onto your HE base.

|   | Item | Part Number | Description     | Qty | Comment                               |
|---|------|-------------|-----------------|-----|---------------------------------------|
|   | 1    | 2-236       | Pump Handle     | 1   | NLA. Replaced by HT-1085              |
|   | 2    | HC-12       | Washer          | 2   |                                       |
| • | 3    | HA-15       | Seal            | 1   | NLA. Replaced by 037-075-8            |
|   | 4    | HE-C        | Pump Housing    | 1   |                                       |
|   | 5    | HT-49-A     | Vacuum Breaker  | 1   | NLA - No Replacement                  |
|   | 6    | 1420X114RS  | Screw           | 2   |                                       |
|   | 7    | 1420X34RS   | Screw           | 3   |                                       |
|   | 8    | HC-20       | Cam Assembly    | 1   |                                       |
| • | 9    | HC-5        | Check Plate     | 1   |                                       |
| • | 10   | HC-1        | Gasket          | 1   |                                       |
|   | 11   | HC-2        | Valve Cover     | 1   | NLA. Replaced by HC-2-A               |
|   | 12   | 1032X58HS   | Screw           | 6   | NLA. Replaced by 1024X58HS            |
|   | 13   | HA-1        | Discharge       | 1   | HA-13 straight discharge is available |
|   | 14   | HA-11       | Bracket         | 1   |                                       |
|   | 15   | 1420HS      | Hex Nut         | 2   |                                       |
| • | 16   | H-27-A      | Joker Valve     | 1   |                                       |
|   | 17   | HC-21       | Shaft           | 1   | NLA. Replaced by HF-21                |
| • | 10   | HC-10       | Piston Assembly | 1   |                                       |
| • | 19   | HE-8        | Gasket          | 1   |                                       |
|   | 20   | HE-22-P     | Base, plastic   | 1   | NLA. Replaced by HF-22-P              |
|   |      | HE-22-B     | Base, bronze    | 1   | NLA. Replaced by HF-22-B              |
|   | 21   | 1827HB      | Drain Plug      | 1   |                                       |
|   | 22   | 16S         | Washer          | 4   |                                       |
|   | 23   | 1420HS      | Hex Nut         | 4   |                                       |
|   | 24   | H-6         | Gasket          | 1   |                                       |
|   | 25   | 4967        | Bowl            | 1   |                                       |
|   | 26   | 1420X112HS  | Bolt            | 4   |                                       |
|   | NS   | TC-50       | Seat & Cover    | 1   |                                       |
|   | NS   | HC-23       | Hose            | 1   |                                       |
|   | •    | HE Regular  | Service Kit     |     |                                       |
|   | ••   | HE Master   | Service Kit     |     |                                       |
| 1 | 1    |             |                 | 1   |                                       |