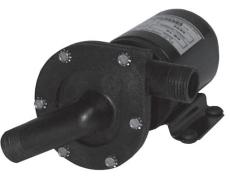

**The Concept:** CB-10 is a high-capacity (up to 17 GPM) centrifugal pump designed for use in fresh or salt water (hot or cold) circulating systems. Construction is of non-corrosive non-metallic and stainless steel, so CB-10 may be used to pump nearly any non flammable, non-explosive liquid.

**Installation:** Install the pump in a location that will provide generous air flow to aid in motor cooling. Fasten to the mount platform with four 1/4" stainless steel fasteners.

CB-10 is not self-priming; the installation location must assure a flooded inlet.

**Plumbing:** Make plumbing connections with garden hose 1" ID hose. Double clamp hose connections.

Avoid sharp bends and sags in plumbing lines, and use full-flow fittings and hose if possible.

Info Sheet CB-10, 1 of 1