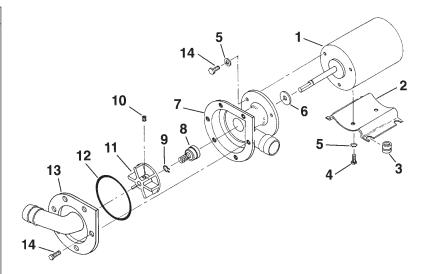

080829

CB-10 Inlet and Outlet are for garden hose connections or for 1" ID hose

|   | Item | Part Number | Description | Qty |
|---|------|-------------|-------------|-----|
|   | 1    | (Voltage)-B | Motor       | 1   |
|   | 2    | B-200       | Base        | 1   |
|   | 3    | 06-0001-00  | Grommets    | 4   |
|   | 4    | 8X38PSMS    | Screw       | 2   |
|   | 5    | 10ETS       | Lockwasher  | 11  |
|   | 6    | SP-95       | Slinger     | 1   |
|   | 7    | 05-0004-03  | Housing     | 1   |
| • | 8    | 69026       | Seal Assy   | 1   |
| • | 9    | Snap Ring-1 | Snap Ring   | 1   |
|   | 10   | 14X14SSS    | Set Screw   | 1   |
|   | 11   | CP-55       | Impeller    | 1   |
| • | 12   | 2-146       | 0-Ring      | 1   |
|   | 13   | 05-0005-03  | Cover       | 1   |
|   | 14   | 1032X58HS   | Screw       | 9   |
| • |      | Service Kit | P-2         |     |